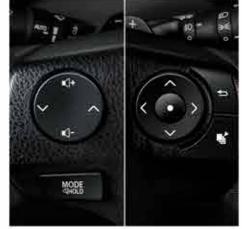

# STEERING SWITCHES

Take convenience and control to the next level with the steering mounted multimedia controls and never have the need to take your hand off the steering.

VANITY MIRROR WITH LAMP

Stay looking your best with a fold away vanity mirror for your convenience.