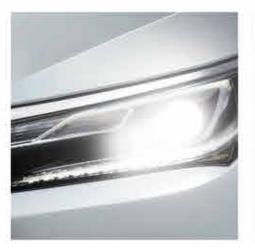

**16" ALLOY WHEELS**The bold exterior design is complimented by intrepid 16 inch alloy wheels.

The all new bumper design evokes a sporty stance, striking from any angle.

**LED HEADLAMPS**The new upgraded LED Headlamps feature auto levelling, giving you the confidence to drive in any condition.