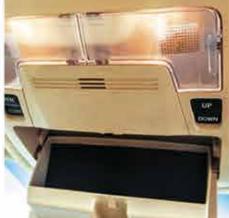

**AUTO CLIMATE CONTROL** 

Always have the perfect climate at a touch of a button with the Auto Climate Control.

FRONT PERSONAL LAMP
WITH SUNGLASS HOLDER

Find the accessibility of a dedicated sunglass holder, under the front personal lamp.