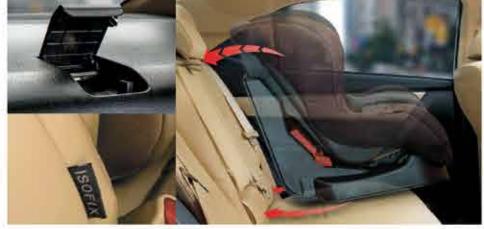

# **ISOFIX CHILD ANCHORS**

ISOFIX is an international standard for fitting a child seat safely and simply. The child seat is attached to the vehicle's body securely using mountings located at the base of the seats of the car.