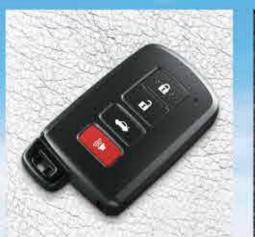

# SMART ENTRY SYSTEM

Designed with absolute convenience in mind, the Smart Entry System gives you the power to lock and unlock the Corolla X 1.6 Special Edition with just a touch.

**PUSH START** 

The introduction of an all new Push Start button, puts the power right at your finger tips.