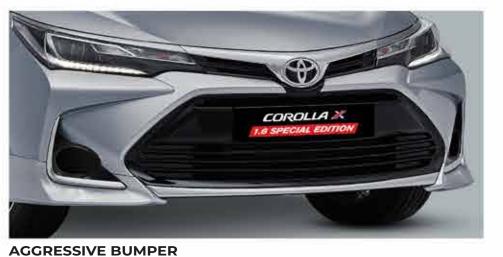

**16" ALLOY WHEELS**The bold exterior design is complimented by intrepid 16 inch alloy wheels.

The all new bumper design evokes a sporty stance, striking from any angle.

**LED HEADLAMPS**The new upgraded LED Headlamps feature auto levelling, giving you the confidence to drive in any condition.