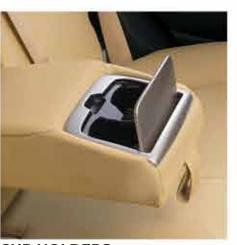

**CUP HOLDERS** 

Enjoy your favourite beverages on the go with secure cup holders in the rear armrest.