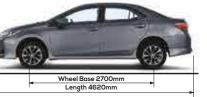

# SPECIFICATIONS.

| Variants                                  |                                     | 1.6L ALTIS MT                                                        | 1.6L ALTIS CVTi                                         | 1.6L ALTIS CVTi SPECIAL EDITION NEW |  |
|-------------------------------------------|-------------------------------------|----------------------------------------------------------------------|---------------------------------------------------------|-------------------------------------|--|
| MENSIONS                                  |                                     |                                                                      |                                                         |                                     |  |
| terior L x W x H                          | (mm)                                |                                                                      | 4620 x 1775 x 1                                         | 1475                                |  |
| neel Base                                 | (mm)                                |                                                                      | 2700                                                    |                                     |  |
| nimum Turning Radius (Tire)               | (m)                                 |                                                                      | 5.4                                                     |                                     |  |
| gage Compartment Capacity                 | Ltr                                 |                                                                      | 470                                                     |                                     |  |
| SINE                                      |                                     |                                                                      |                                                         |                                     |  |
| placement                                 | (cc)                                |                                                                      | 1598                                                    |                                     |  |
| qine Code                                 |                                     |                                                                      | 1ZR-FE                                                  |                                     |  |
| gine Type                                 |                                     |                                                                      | Water cooled, In-Line 4 cylinders                       |                                     |  |
| el Supply System                          |                                     |                                                                      | Sequential Multi-port Fuel Injection (SFI)              |                                     |  |
| ve Train                                  |                                     |                                                                      | 16-Valve DOHC with Dual VVT-i                           |                                     |  |
| ustic Control Induction System            |                                     |                                                                      | х                                                       |                                     |  |
| ottle Control System                      |                                     |                                                                      | Electronic Throttle Control System-Intelligent (ETCS-i) |                                     |  |
| ximum Output                              | kW(HP)/rpm                          |                                                                      | 90(120)/600                                             |                                     |  |
| ximum Torque                              | Nm/rpm                              |                                                                      | 154/5200                                                |                                     |  |
| RFORMANCE                                 |                                     |                                                                      |                                                         |                                     |  |
| Braking System                            | Antilock Braking System (ABS)       | ٥                                                                    |                                                         |                                     |  |
|                                           | Electronic Brake Distribution (EBD) | 0                                                                    |                                                         |                                     |  |
|                                           | Brake Assist (BA)                   | 0                                                                    |                                                         |                                     |  |
| Brake Disc Type                           | Front                               | Ventilated Discs                                                     |                                                         |                                     |  |
| ike disc Type                             | Rear                                | Solid Discs                                                          |                                                         |                                     |  |
| nsmission                                 |                                     | Synchromesh 6 forward speed -1 7 Speed CVT Sequential Shiftmatic NEW |                                                         |                                     |  |
| ddle Shift                                |                                     | ×                                                                    |                                                         |                                     |  |
| iise Control                              |                                     | x                                                                    |                                                         |                                     |  |
| erts Mode                                 |                                     | х                                                                    |                                                         |                                     |  |
| spension                                  | Front                               | MacPherson Strut                                                     |                                                         |                                     |  |
|                                           | Rear                                | Torsion Beam                                                         |                                                         |                                     |  |
| ering System                              |                                     | Electric Power Steering (EPS)                                        |                                                         |                                     |  |
| es Size                                   |                                     | 195 / 65 R15 205 / 55 R16 (Imported Tyres)                           |                                                         |                                     |  |
| neels Type                                |                                     | Steel Wheel With Full Wheel Cap 16" Aluminium Alloy Rims NEW         |                                                         |                                     |  |
| l Tank                                    | Ltr                                 | 55                                                                   |                                                         |                                     |  |
| TERIOR                                    |                                     |                                                                      |                                                         |                                     |  |
| ont Radiator Grille                       |                                     | Partial Chrome                                                       |                                                         |                                     |  |
|                                           | Lamp Type                           | Haloge                                                               | en                                                      | LED Projection NEW                  |  |
| nt Headlamps                              | Auto Leveling Device                | х                                                                    |                                                         | o NEW                               |  |
|                                           | Daytime Running Lamps               | x                                                                    |                                                         | o NEW                               |  |
| nt Fog Lamps                              |                                     | , x                                                                  |                                                         |                                     |  |
| ar Lamps                                  |                                     | LED Type                                                             |                                                         |                                     |  |
| oured Outside Door Handles                |                                     | 0 Smart Entry with Partial Chrome NEW                                |                                                         |                                     |  |
|                                           | Control                             | Electric                                                             |                                                         |                                     |  |
| Coloured Side View Mirrors with Turn Lamp | Retractable                         | Manual Powered NEW                                                   |                                                         |                                     |  |
|                                           | Reverse Linked                      | ×                                                                    |                                                         |                                     |  |
| ndshield                                  |                                     | Laminated                                                            |                                                         |                                     |  |
| ermittent Windshield Wipers               |                                     | 0                                                                    |                                                         |                                     |  |
|                                           |                                     | Rear                                                                 |                                                         |                                     |  |
| d Flaps                                   |                                     |                                                                      |                                                         |                                     |  |
|                                           |                                     |                                                                      | 0                                                       |                                     |  |
| id Flaps<br>le Skirts<br>tenna            |                                     |                                                                      | o<br>Glass Embeda                                       | ded                                 |  |
| e Skirts                                  |                                     |                                                                      |                                                         |                                     |  |