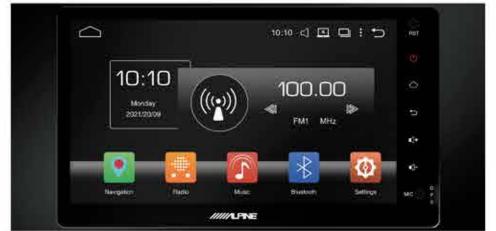

# **INFOTAINMENT SYSTEM**

Integrated with the latest technology, the Android powered display features a 9 inch screen giving it a more intuitive interface.

**REAR USB CHARGING SPOTS** 

Keep the power flowing to all your passengers' devices with dedicated 5V USB charging ports.