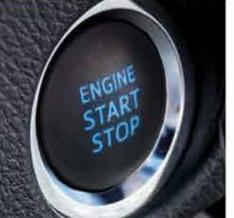

# SMART ENTRY SYSTEM

Designed with absolute convenience in mind, the Smart Entry System gives you the power to lock and unlock the Corolla X 1.6 Special Edition with just a touch.

**PUSH START** 

The introduction of an all new Push Start button, puts the power right at your finger tips.