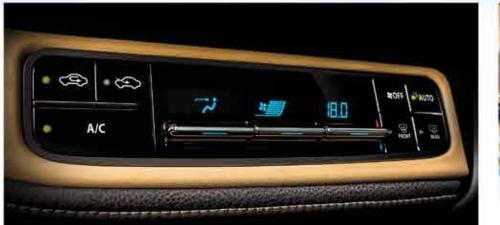

**AUTO CLIMATE CONTROL** 

Always have the perfect climate at a touch of a button with the Auto Climate Control.

FRONT PERSONAL LAMP
WITH SUNGLASS HOLDER

Find the accessibility of a dedicated sunglass holder, under the front personal lamp.