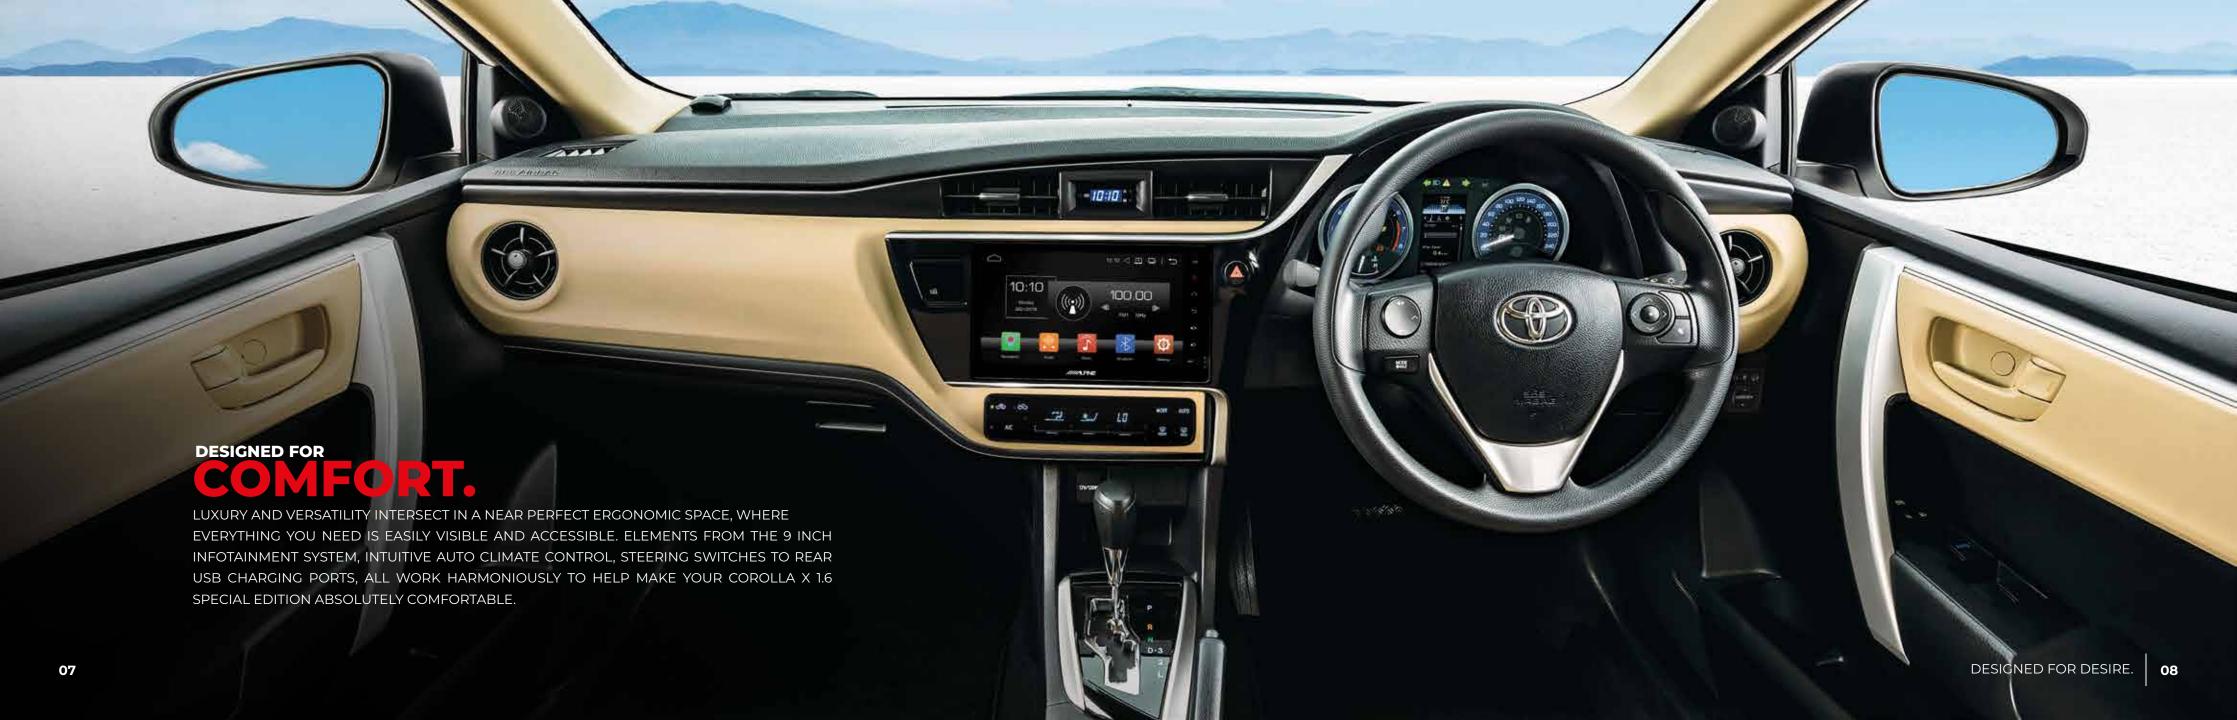

**AUTO CLIMATE CONTROL** 

Always have the perfect climate at a touch of a button with the Auto Climate Control.

FRONT PERSONAL LAMP
WITH SUNGLASS HOLDER

Find the accessibility of a dedicated sunglass holder, under the front personal lamp.

# **INFOTAINMENT SYSTEM**

Integrated with the latest technology, the Android powered display features a 9 inch screen giving it a more intuitive interface.

**REAR USB CHARGING SPOTS** 

Keep the power flowing to all your passengers' devices with dedicated 5V USB charging ports.

# STEERING SWITCHES

Take convenience and control to the next level with the steering mounted multimedia controls and never have the need to take your hand off the steering.

VANITY MIRROR WITH LAMP

Stay looking your best with a fold away vanity mirror for your convenience.