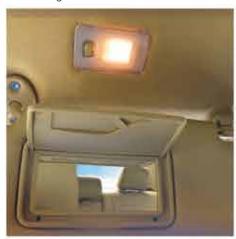

**AUTO CLIMATE CONTROL** 

Always have the perfect climate at a touch of a button with the Auto Climate Control.

FRONT PERSONAL LAMP
WITH SUNGLASS HOLDER

Find the accessibility of a dedicated sunglass holder, under the front personal lamp.

# STEERING SWITCHES

Take convenience and control to the next level with the steering mounted multimedia controls and never have the need to take your hand off the steering.

VANITY MIRROR WITH LAMP

Stay looking your best with a fold away vanity mirror for your convenience.