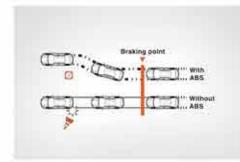

# ABS WITH EBD AND BA

ABS ensures passengers' safety by preventing wheel lock during high pressure situations, such as driving on a slippery road or braking suddenly. Electronic Brake Distribution (EBD) helps provide excellent brake performance and stability. Brake Assist (BA) helps ensure passenger safety by exerting pressure on brakes during panic situations.