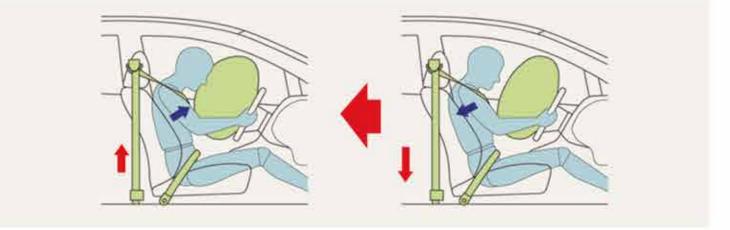

# SEATBELT PRETENSIONER AND FORCE LIMITER

The pretensioner helps the seatbelts to quickly restrain the occupants by retracting when vehicle is subjected to certain types of severe frontal collisions. Force limiters mitigate the impact applied to the chest, thus contributing to achieving excellent occupant restraint performance.