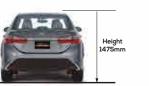

# SPECIFICATIONS.

| Variants                                  |                                     | 1.6L ALTIS MT                                                        | 1.6L ALTIS CVTi                                         | 1.6L ALTIS CVTi SPECIAL EDITION NEW |  |
|-------------------------------------------|-------------------------------------|----------------------------------------------------------------------|---------------------------------------------------------|-------------------------------------|--|
| MENSIONS                                  |                                     |                                                                      |                                                         |                                     |  |
| terior L x W x H                          | (mm)                                |                                                                      | 4620 x 1775 x 1                                         | 1475                                |  |
| neel Base                                 | (mm)                                |                                                                      | 2700                                                    |                                     |  |
| nimum Turning Radius (Tire)               | (m)                                 |                                                                      | 5.4                                                     |                                     |  |
| gage Compartment Capacity                 | Ltr                                 |                                                                      | 470                                                     |                                     |  |
| SINE                                      |                                     |                                                                      |                                                         |                                     |  |
| placement                                 | (cc)                                |                                                                      | 1598                                                    |                                     |  |
| qine Code                                 |                                     |                                                                      | 1ZR-FE                                                  |                                     |  |
| gine Type                                 |                                     |                                                                      | Water cooled, In-Line 4 cylinders                       |                                     |  |
| el Supply System                          |                                     |                                                                      | Sequential Multi-port Fuel Injection (SFI)              |                                     |  |
| ve Train                                  |                                     |                                                                      | 16-Valve DOHC with Dual VVT-i                           |                                     |  |
| ustic Control Induction System            |                                     |                                                                      | х                                                       |                                     |  |
| ottle Control System                      |                                     |                                                                      | Electronic Throttle Control System-Intelligent (ETCS-i) |                                     |  |
| ximum Output                              | kW(HP)/rpm                          |                                                                      | 90(120)/600                                             |                                     |  |
| ximum Torque                              | Nm/rpm                              |                                                                      | 154/5200                                                |                                     |  |
| RFORMANCE                                 |                                     |                                                                      |                                                         |                                     |  |
| Braking System                            | Antilock Braking System (ABS)       | ٥                                                                    |                                                         |                                     |  |
|                                           | Electronic Brake Distribution (EBD) | 0                                                                    |                                                         |                                     |  |
|                                           | Brake Assist (BA)                   | 0                                                                    |                                                         |                                     |  |
| Brake Disc Type                           | Front                               | Ventilated Discs                                                     |                                                         |                                     |  |
| ike disc Type                             | Rear                                | Solid Discs                                                          |                                                         |                                     |  |
| nsmission                                 |                                     | Synchromesh 6 forward speed -1 7 Speed CVT Sequential Shiftmatic NEW |                                                         |                                     |  |
| ddle Shift                                |                                     | ×                                                                    |                                                         |                                     |  |
| iise Control                              |                                     | x                                                                    |                                                         |                                     |  |
| erts Mode                                 |                                     | х                                                                    |                                                         |                                     |  |
| spension                                  | Front                               | MacPherson Strut                                                     |                                                         |                                     |  |
|                                           | Rear                                | Torsion Beam                                                         |                                                         |                                     |  |
| ering System                              |                                     | Electric Power Steering (EPS)                                        |                                                         |                                     |  |
| es Size                                   |                                     | 195 / 65 R15 205 / 55 R16 (Imported Tyres)                           |                                                         |                                     |  |
| neels Type                                |                                     | Steel Wheel With Full Wheel Cap 16" Aluminium Alloy Rims NEW         |                                                         |                                     |  |
| l Tank                                    | Ltr                                 | 55                                                                   |                                                         |                                     |  |
| TERIOR                                    |                                     |                                                                      |                                                         |                                     |  |
| ont Radiator Grille                       |                                     | Partial Chrome                                                       |                                                         |                                     |  |
|                                           | Lamp Type                           | Haloge                                                               | en                                                      | LED Projection NEW                  |  |
| nt Headlamps                              | Auto Leveling Device                | х                                                                    |                                                         | o NEW                               |  |
|                                           | Daytime Running Lamps               | x                                                                    |                                                         | o NEW                               |  |
| nt Fog Lamps                              |                                     | , x                                                                  |                                                         |                                     |  |
| ar Lamps                                  |                                     | LED Type                                                             |                                                         |                                     |  |
| oured Outside Door Handles                |                                     | 0 Smart Entry with Partial Chrome NEW                                |                                                         |                                     |  |
|                                           | Control                             | Electric                                                             |                                                         |                                     |  |
| Coloured Side View Mirrors with Turn Lamp | Retractable                         | Manual Powered NEW                                                   |                                                         |                                     |  |
|                                           | Reverse Linked                      | ×                                                                    |                                                         |                                     |  |
| ndshield                                  |                                     | Laminated                                                            |                                                         |                                     |  |
| ermittent Windshield Wipers               |                                     | 0                                                                    |                                                         |                                     |  |
|                                           |                                     | Rear                                                                 |                                                         |                                     |  |
| d Flaps                                   |                                     |                                                                      |                                                         |                                     |  |
|                                           |                                     |                                                                      | 0                                                       |                                     |  |
| id Flaps<br>le Skirts<br>tenna            |                                     |                                                                      | o<br>Glass Embeda                                       | ded                                 |  |
| e Skirts                                  |                                     |                                                                      |                                                         |                                     |  |