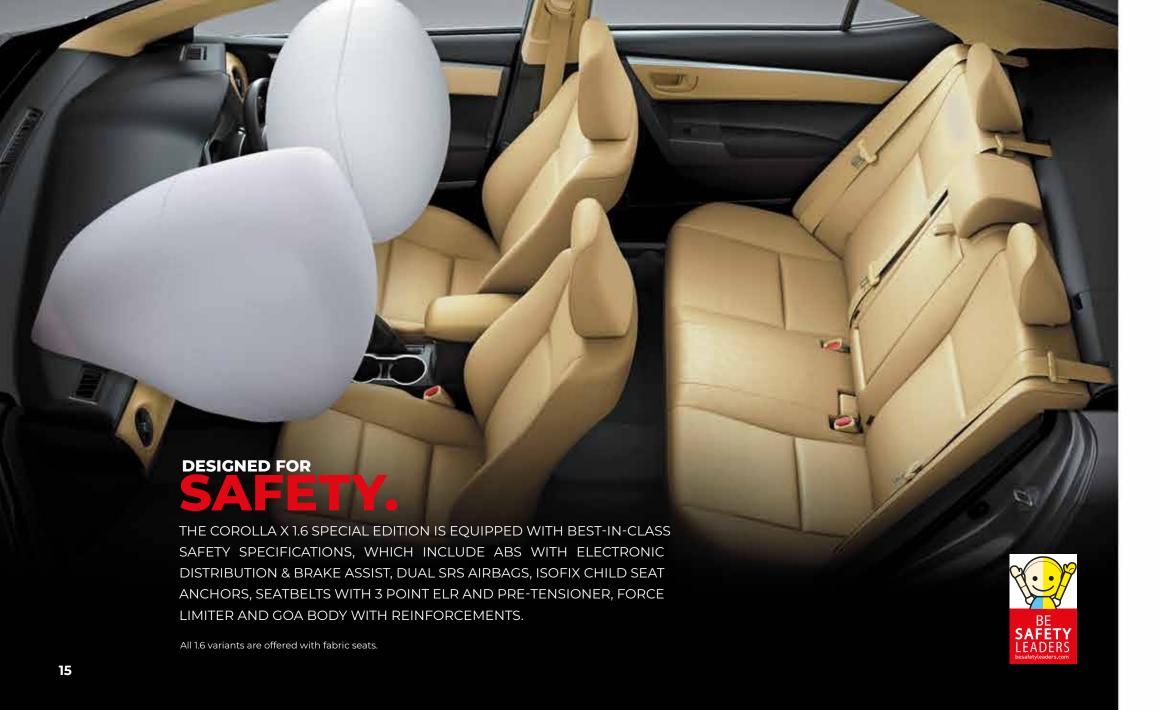

# ABS WITH EBD AND BA

ABS ensures passengers' safety by preventing wheel lock during high pressure situations, such as driving on a slippery road or braking suddenly. Electronic Brake Distribution (EBD) helps provide excellent brake performance and stability. Brake Assist (BA) helps ensure passenger safety by exerting pressure on brakes during panic situations.

# **ISOFIX CHILD ANCHORS**

ISOFIX is an international standard for fitting a child seat safely and simply. The child seat is attached to the vehicle's body securely using mountings located at the base of the seats of the car.

# SEATBELT PRETENSIONER AND FORCE LIMITER

The pretensioner helps the seatbelts to quickly restrain the occupants by retracting when vehicle is subjected to certain types of severe frontal collisions. Force limiters mitigate the impact applied to the chest, thus contributing to achieving excellent occupant restraint performance.