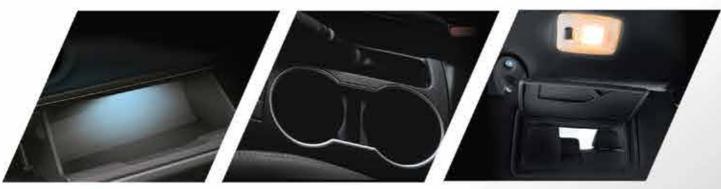

ILLUMINATED GLOVE BOX

CUPHOLDERS

VANITY MIRROR WITH LAMP

REMOTE CONTROLLED RETRACTABLE MIRRORS REAR USB CHARGING SPOT

\* Specification applicability varies according to model. Please check spec sheet at the end of brochure.