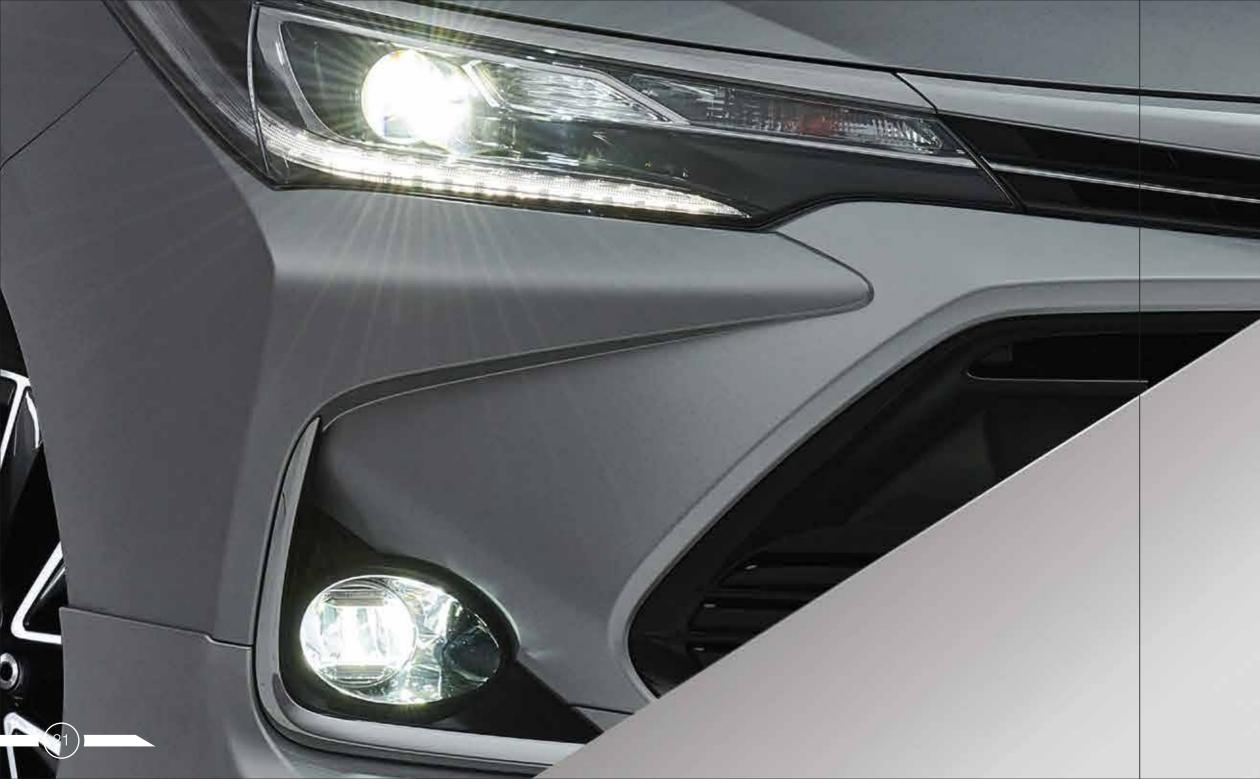

#### REFRESHED REAR STYLING

The rear bumper compliments the aggressive front with a trendy two-tone rear bumper that makes your all new Corolla Altis X stand out.

(22

FOG LIGHT PROJECTION

#### NAVIGATE WITH CONFIDENCE!

The high-performance LED Projector headlamps help you navigate with ease. Now accompanied with new and improved LED fog lamps to give you illumination that matches Corolla Altis X headlamps.