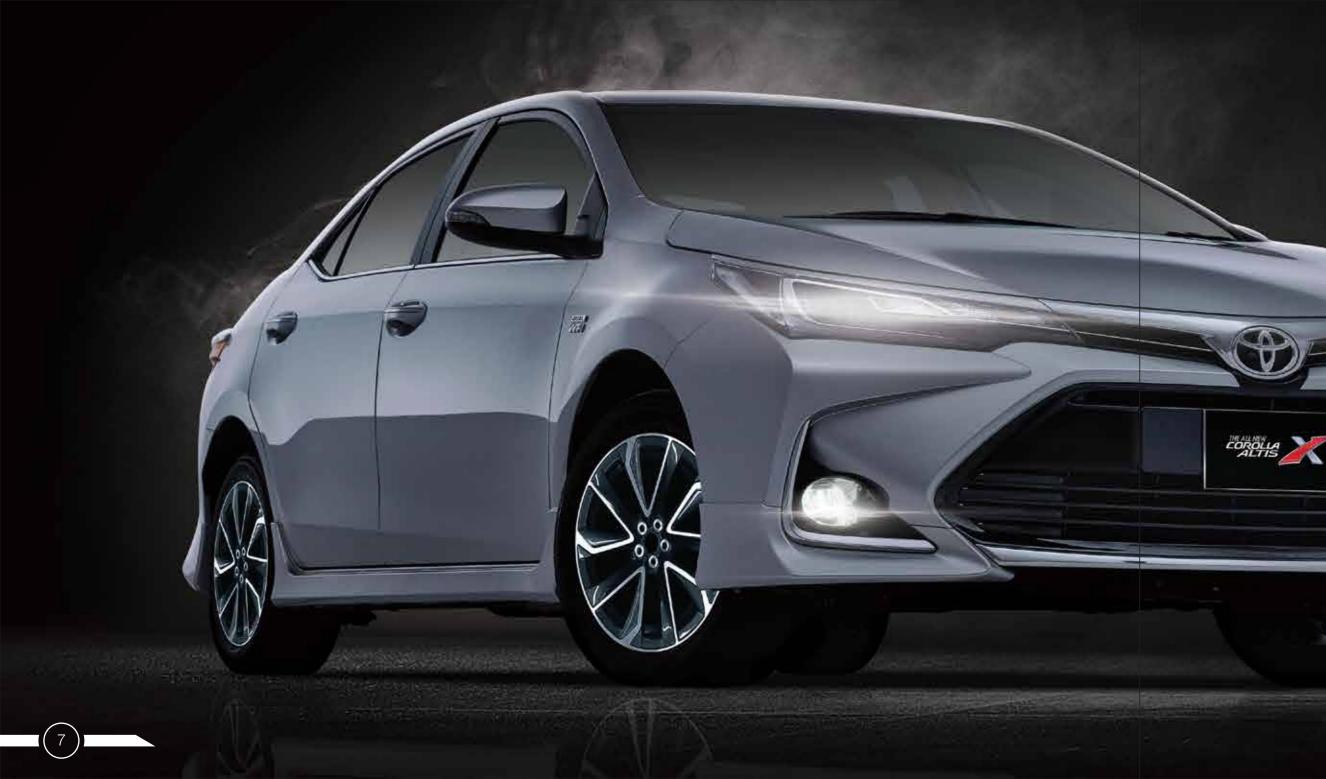

#### NEW EXTERIOR STYLING

The all new Corolla Altis X features a stylish new exterior that delivers a wider front stance. The bold new styling focuses on prestige to create a captivating new look.

(20

#### NAVIGATE WITH CONFIDENCE!

The high-performance LED Projector headlamps help you navigate with ease. Now accompanied with new and improved LED fog lamps to give you illumination that matches Corolla Altis X headlamps.