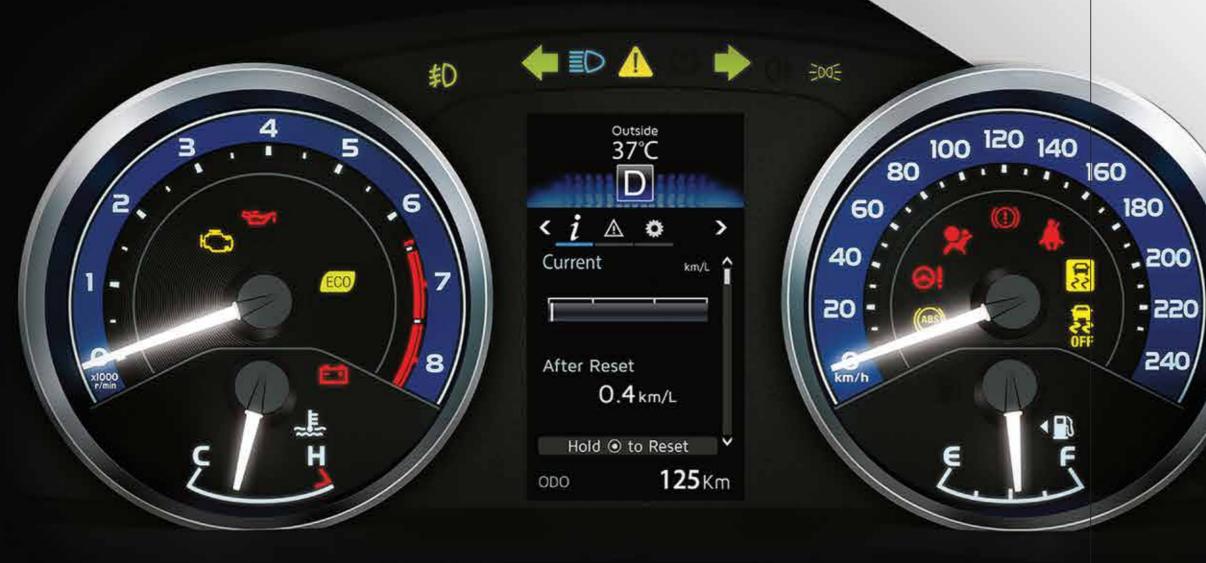

#### YOUR COROLLA, YOUR WAY!

More than just a speedometer. The Optitron Meter is the control center for your all new Corolla Altis X. Stay informed about your driving pattern, fuel economy and car vitals with the touch of a button.