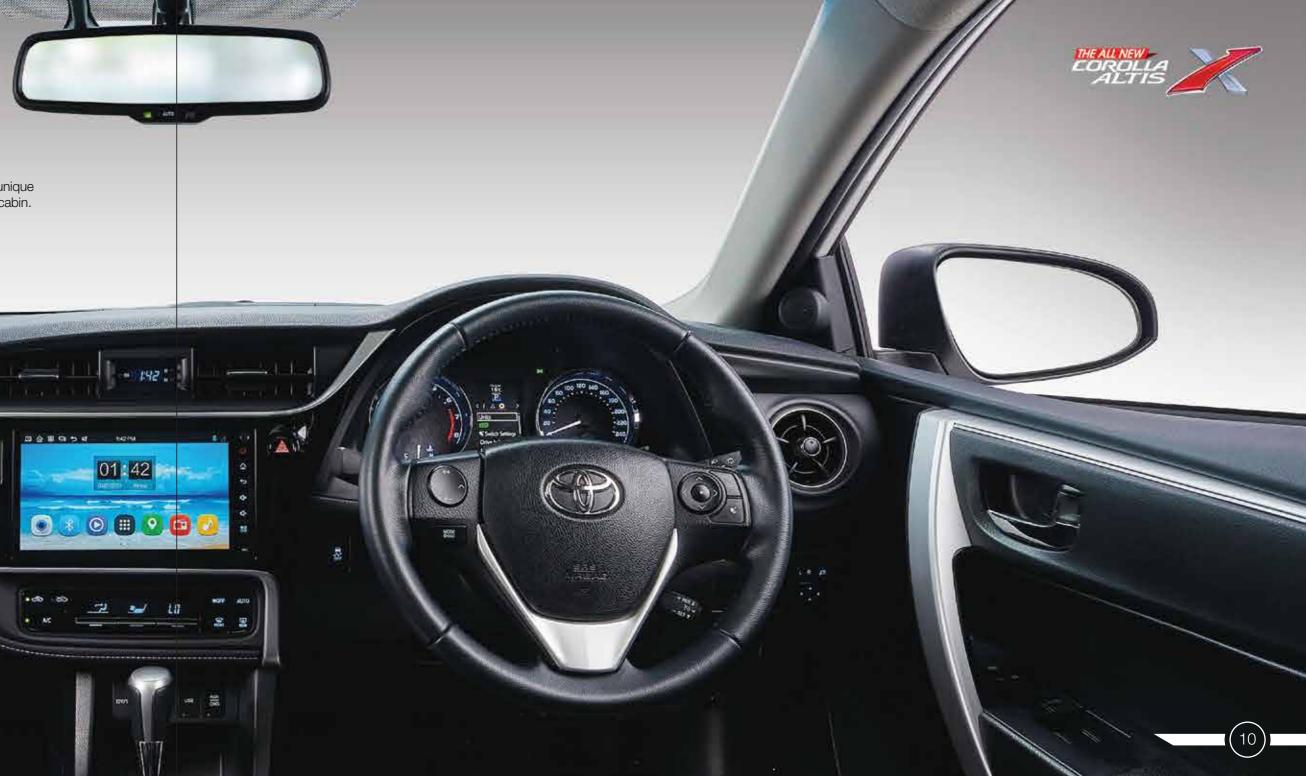

### caliber. status. grace.

More than just a new look. The new Passion Black interior with unique reverse stitching pattern welcomes you to a timeless yet sporty cabin.

#### SMART INSIDE REAR-VIEW MIRROR

AUTO

The new and improved inside rear-view mirror features automatic dimming technology. When activated, glare from vehicles behind you is automatically reduced allowing you a comfortable journey ahead.