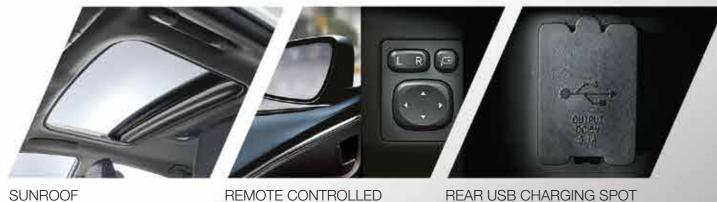

ILLUMINATED GLOVE BOX

CUPHOLDERS

VANITY MIRROR WITH LAMP

REMOTE CONTROLLED RETRACTABLE MIRRORS REAR USB CHARGING SPOT

\* Specification applicability varies according to model. Please check spec sheet at the end of brochure.