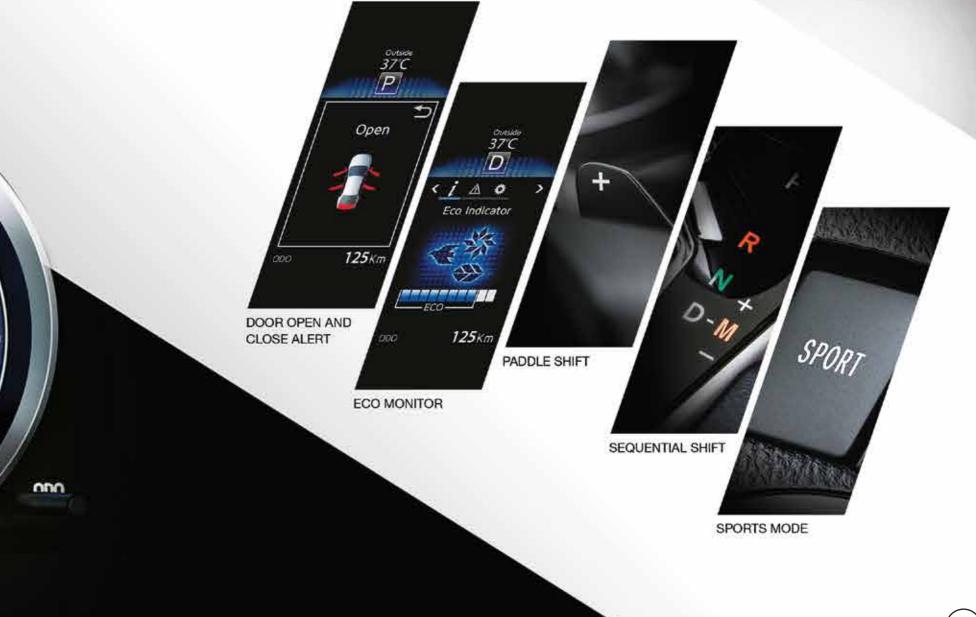

#### YOUR COROLLA, YOUR WAY!

More than just a speedometer. The Optitron Meter is the control center for your all new Corolla Altis X. Stay informed about your driving pattern, fuel economy and car vitals with the touch of a button.