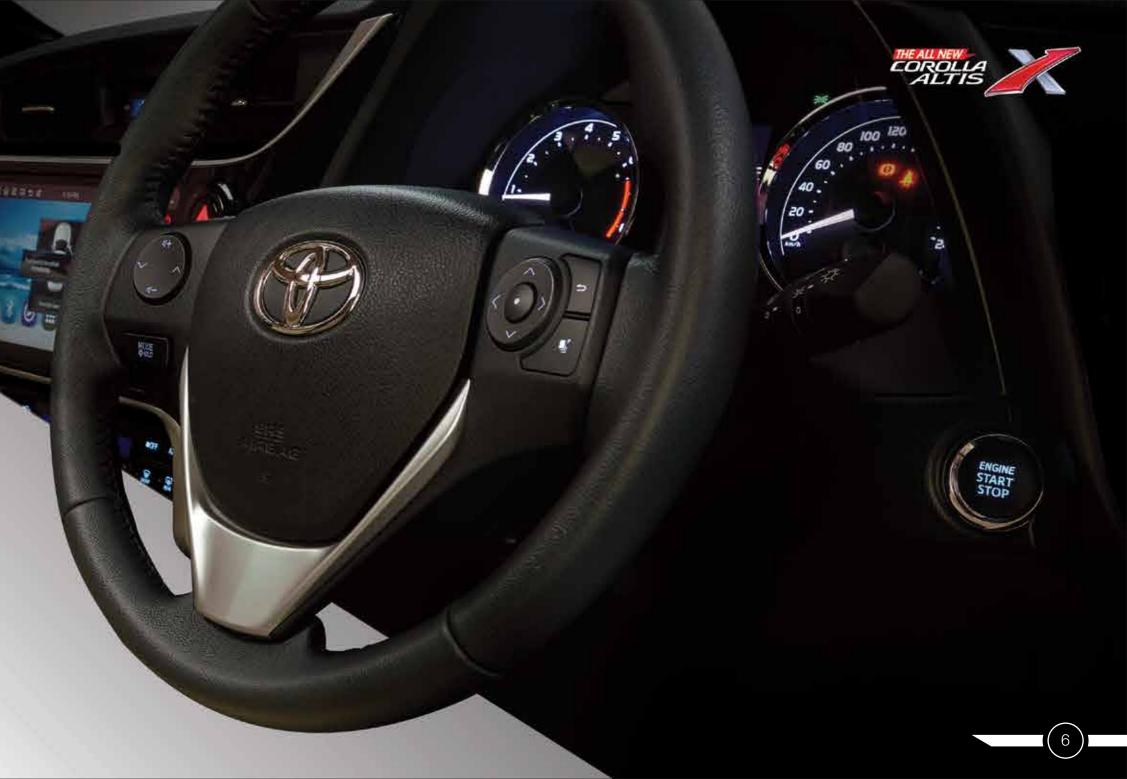

#### YOUR COROLLA, YOUR WAY!

More than just a speedometer. The Optitron Meter is the control center for your all new Corolla Altis X. Stay informed about your driving pattern, fuel economy and car vitals with the touch of a button.