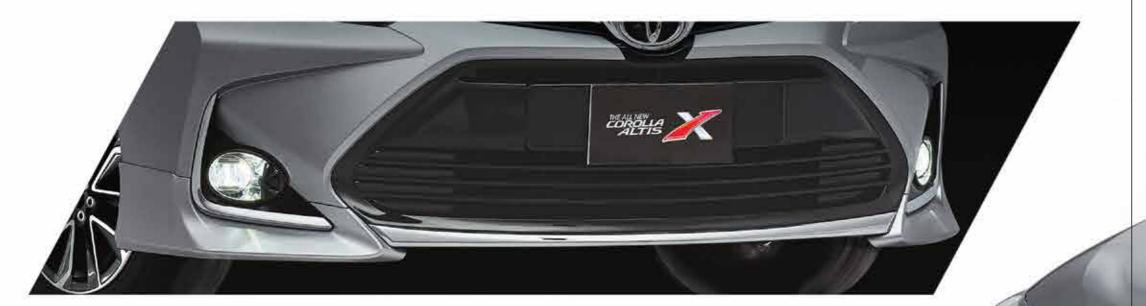

#### NEW EXTERIOR STYLING

The all new Corolla Altis X features a stylish new exterior that delivers a wider front stance. The bold new styling focuses on prestige to create a captivating new look.

(20

#### REFRESHED REAR STYLING

The rear bumper compliments the aggressive front with a trendy two-tone rear bumper that makes your all new Corolla Altis X stand out.

(22

FOG LIGHT PROJECTION