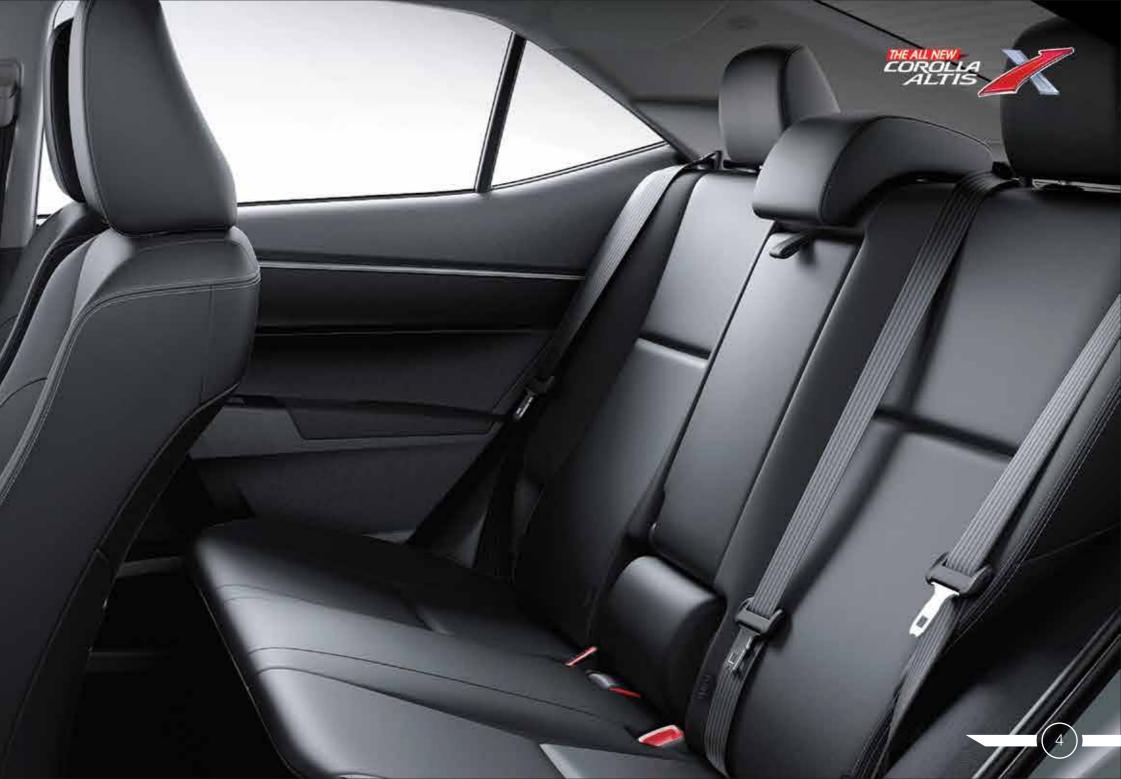

### style. comfort. luxury.

See. 10

The all new Corolla Altis X is designed to exude style, comfort and elegance.

The new Passion Black interior features premium leather with bucket type seats, ample legroom and rear reclining seats.

### caliber. status. grace.

More than just a new look. The new Passion Black interior with unique reverse stitching pattern welcomes you to a timeless yet sporty cabin.