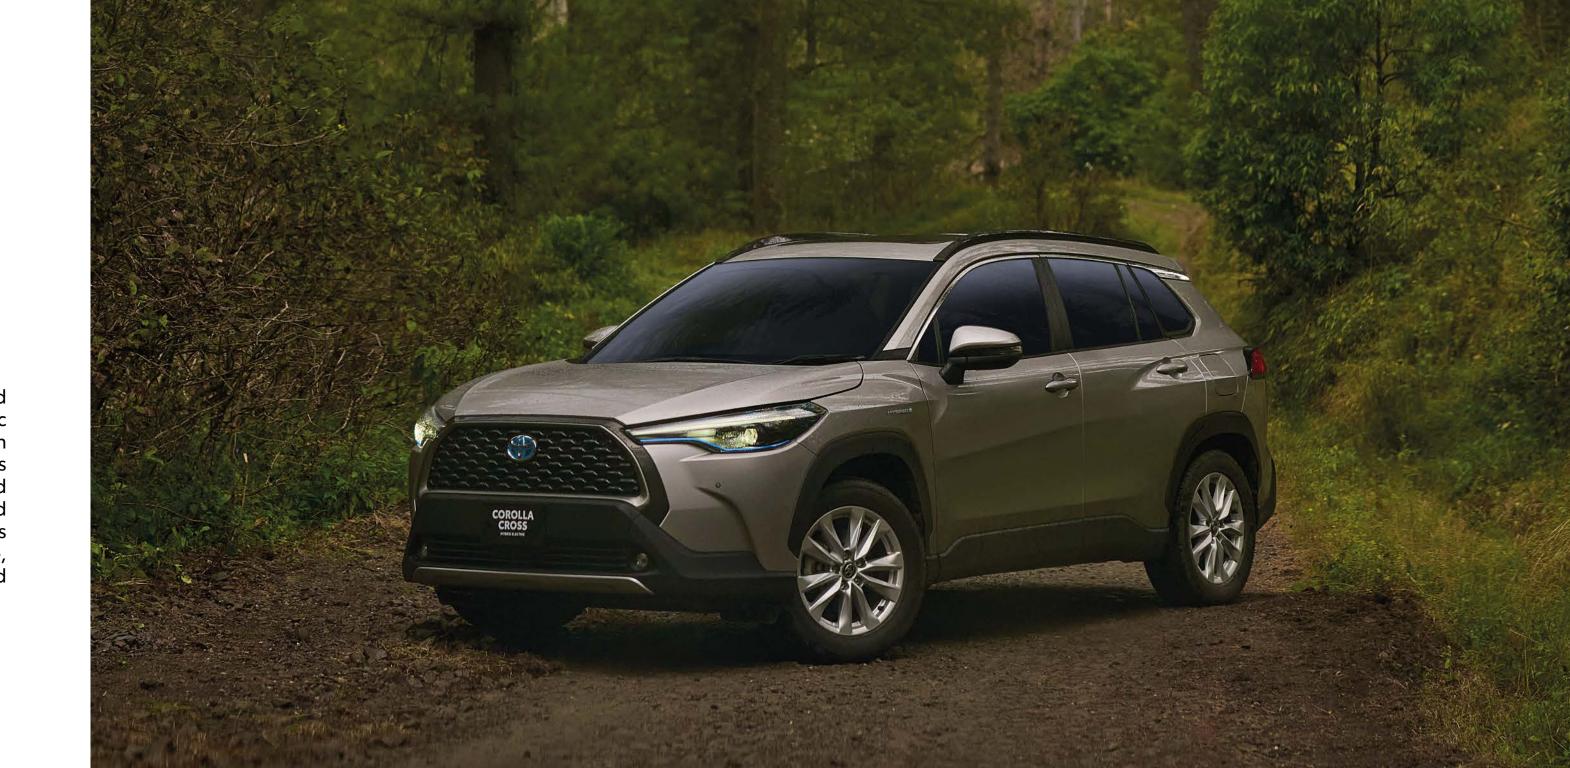

## MORE

Experience a world of unparalleled elegance with the Corolla Cross Hybrid Electric. The exterior of the Corolla Cross isn't just a sight to behold, it's a testament to a new standard of style. With its sculpted body and striking presence, this remarkable vehicle fulfills all offerings that a premium class vehicle should offer from stylish alloy wheels to powerful LED headlamps, sturdy roof rails, and much more. Every aspect of the exterior is meticulously designed to enhance its grandeur against the cityscapes.

**Roof Rails** facilitate the easy installation of accessories such as a luggage carrier or roof rack cross bars.

The **Smart Entry System** lets you lock and unlock the doors without using a key for your convenience.