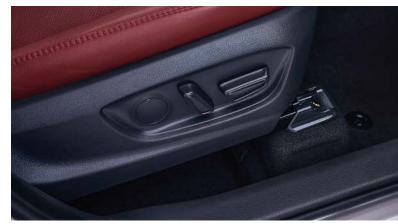

Start every journey with ease using the **Push-Start** Button.

The grand **9-Inch Floating Display** allows multiple functions, including Energy Monitor, Apple Carplay & Android Auto.

**Dual Zone Auto Climate Control** offers both the passenger and the driver to adjust the temperature according to their comfort.