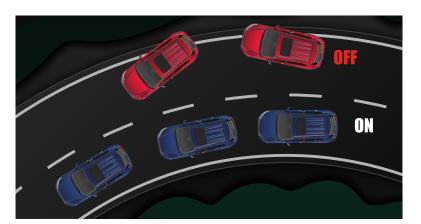

Drive confidently with a built-in **Blind Spot Monitor** that detects vehicles approaching in the adjacent lane.

**Engine Immobilizer** is an anti-theft system that provides deterrence against theft.