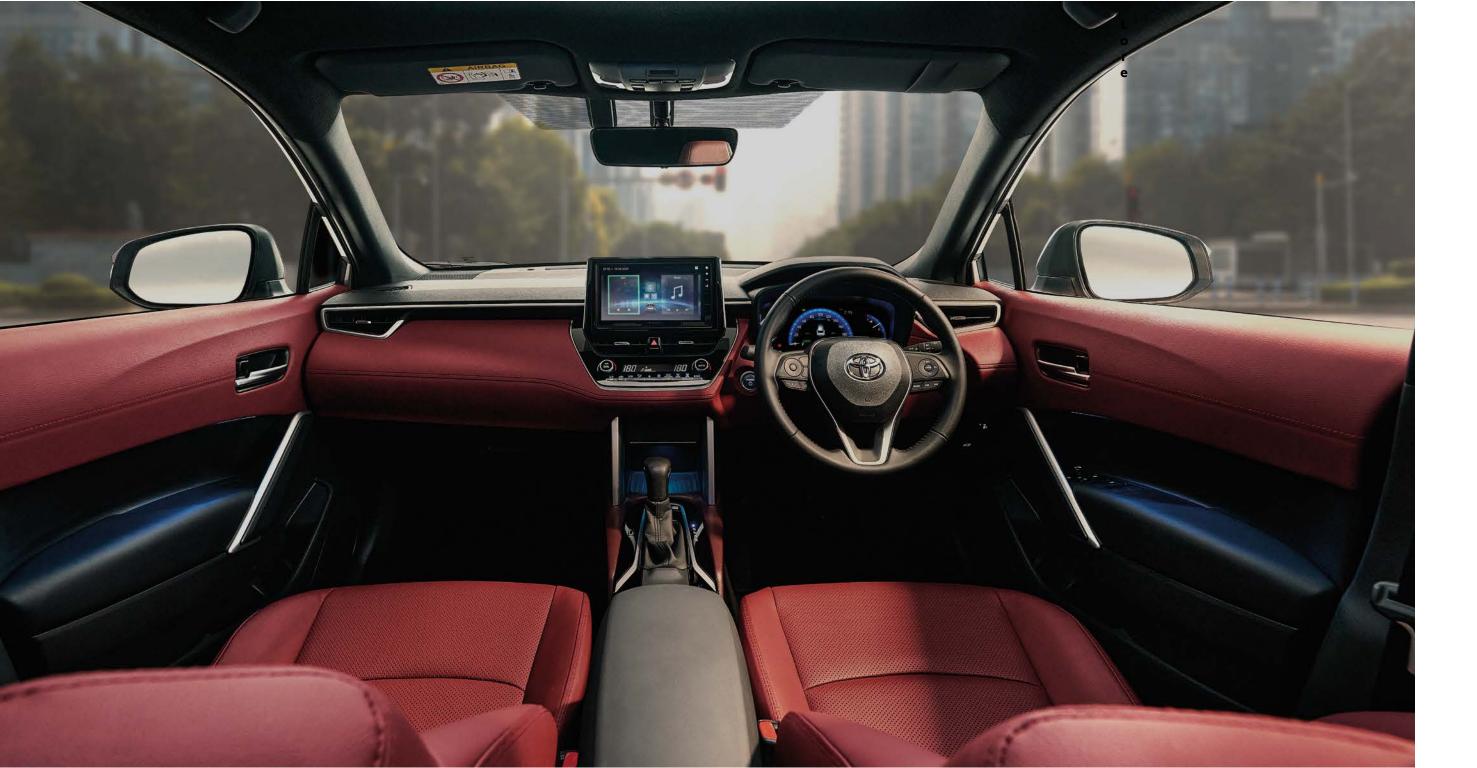

## MORE

Step inside the Corolla Cross Hybrid Electric and discover a world of redefined comfort; it's the very essence of the interior. From the seamless push-start ignition to the luxurious Terra Rossa seat covers that are the epitome of comfort, this vehicle is designed to simplify and amplify your life. The 9-inch floating display and powered seats are more than just features; they serve as your partners in your day-to-day routine. Additionally, with ample luggage space, this vehicle ensures that every journey is made more convenient.

Switch between Analog, Digital and Hybrid Speedometer with the **7-inch Multi-Info Display**.

The ultra-modern **Terra Rossa Seat Covers** are a staple of comfort and luxury.

Adjust your seats conveniently according to your comfort with **Powered Seat**.