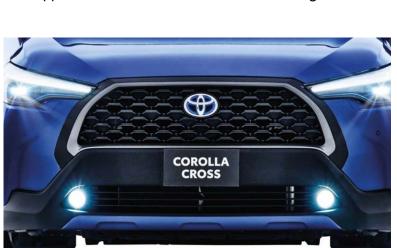

Make the scenery around you come alive with the **Moonroof**.

Brighter LED-illuminated **Rear Lamps** with modern appearance for faster communication of braking intent.

**LED Fog Lamps** help cut out the glare from fog, all the while adding to the style and appearance.