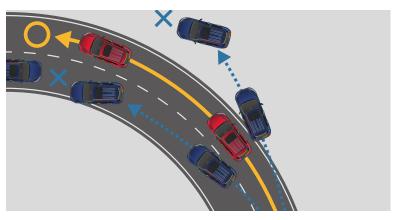

Maneuver with precision using **Clearance Sonar** and **Rear Cross-Traffic Alert (RCTA)** that gives you better understanding of the surroundings while parking.

The Corolla Cross will ensure that you experience a worry-free drive with **Auto Rain Sensor**.

Drive confidently with a built-in **Blind Spot Monitor** that detects vehicles approaching in the adjacent lane.

**Engine Immobilizer** is an anti-theft system that provides deterrence against theft.