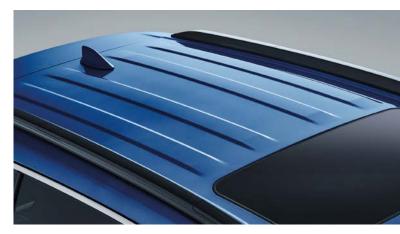

Make the scenery around you come alive with the **Moonroof**.

Brighter LED-illuminated **Rear Lamps** with modern appearance for faster communication of braking intent.

**LED Fog Lamps** help cut out the glare from fog, all the while adding to the style and appearance.