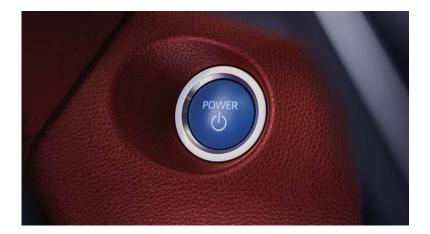

Start every journey with ease using the **Push-Start** Button.

The grand **9-Inch Floating Display** allows multiple functions, including Energy Monitor, Apple Carplay & Android Auto.

**Dual Zone Auto Climate Control** offers both the passenger and the driver to adjust the temperature according to their comfort.